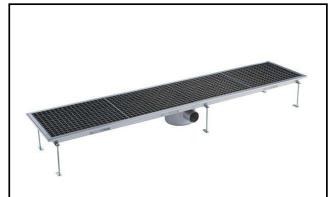

Floor drainage channel with s/s grate, central drain - horizontal outlet, 400x1850

## **Short Form Specification**

Item No.

Constructed in 304 AISI stainless steel. Collecting tank with central siphon and horizontal drain pipe. Anti-slip mesh grate.

#### **Main Features**

- · Easy to install.
- Anti-odour syphon.
- · Removable waste blocking filter.
- · Rag bolt for floor fixing.
- Easy to inspect for any possible waste removal action.
- Electrochemical finishing gives grids a bright apperance.
- Ideal for any drain solution, particularly suggested for great amounts of water drained during cleaning operations.

#### Construction

- Anti-slip mesh 25x25 mm grating, h=25 mm, 1.5 mm in thickness.
- Constructed entirely in 304 AISI stainless steel.
- Collecting tanks with central siphon.
- Adjustable leveling feet.
- Collecting tanks available with horizontal drain pipe.