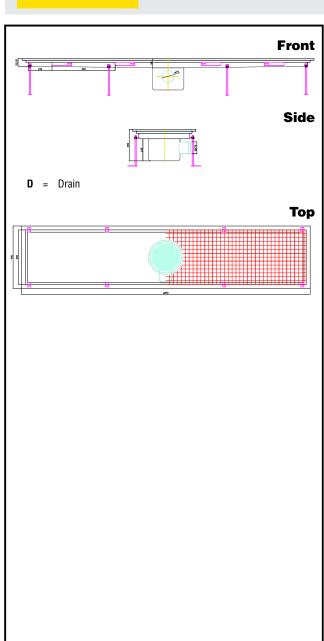

### **Key Information:**

 ${\bf External\ dimensions,\ Width:}$ 

328069 (FDD40185) 1850 mm
External dimensions, Depth: 400 mm
External dimensions, Height: 200 mm
Net weight: 25 kg